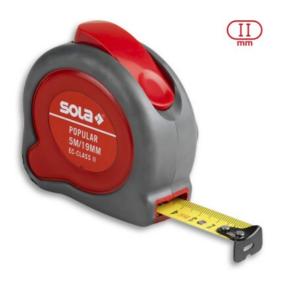

## **POPULAR**

| Model | Length | Tape width |  |
|-------|--------|------------|--|
| PP 3  | 3 m    | 13 mm/m    |  |
| PP 5  | 5 m    | 19 mm/m    |  |
| PP 8  | 8 m    | 25 mm/m    |  |

## **Technical details:**

| Item description            | Short tape             |
|-----------------------------|------------------------|
| Graduations                 | mm                     |
| EC accuracy class           | II                     |
| Material tape               | Steel                  |
| Tape surface                | matt lacquered, yellow |
| End hook                    | Steel coated, sliding  |
| Tape stop                   | Brake, 2-piece         |
| Rivets for end hooks        | 2                      |
| Retraction damping end hook | Shock absorber         |
| Reinforcement plate         | stainless steel        |
| Material housing            | ABS/TPE                |
| Colour housing              | red/black              |
| Belt clip                   | Plastic, removable     |
|                             |                        |